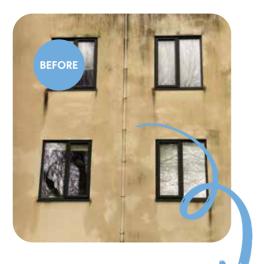

### IF YOU'RE LOOKING FOR A PROFESSIONAL RENDERING CLEANING SERVICES.

Then just clean property care are the company for you. Render surfaces easily accumulate dirt, grime and will discolour if not properly maintained. In order to ensure the best render cleaning without damage, we use soft wash with carefully selected chemicals with low-pressure washing equipment.

#### What do we offer?

Professional soft wash render cleaning isn't just about splashing water on the surface. We mix chemical solutions to properly treat your render. The chemical solutions used for render cleaning are able to remove the actual contaminants on the render surface, such as algae, mould, mildew and bacteria.